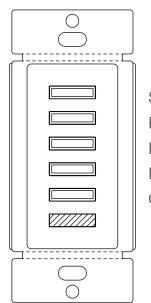

## Compact DMX Controller

**Default Programming** 

Static Colors: Color/ Pastel White

RGB Fade: Slow/ Med/ Fast

Dim Up Dim Down

Off

AX5 ships pre-programmed to factory default settings per application

Requires Approved DMX Signal Cable, Including Belden 9841 -Sold Separately