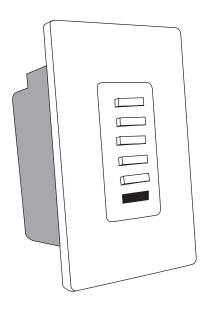

### AX5-3

#### Compact DMX Controller

AX5 ships pre-programmed to factory default settings per application

Standard Decora™ Mounting

Requires Approved DMX Signal Cable, Including Belden 9841 -Sold Separately

Requires D12-M-24 Power Supply

## Compact DMX Controller

**Default Programming** 

Static Colors: Color/ Pastel White

RGB Fade: Slow/ Med/ Fast

Dim Up Dim Down

Off

AX5 ships pre-programmed to factory default settings per application

Requires Approved DMX Signal Cable, Including Belden 9841 -Sold Separately