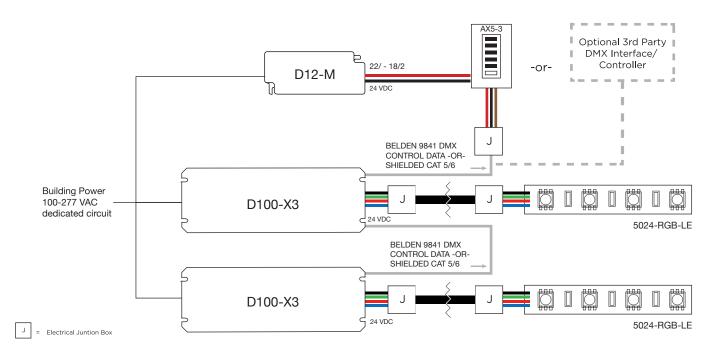

|
|---------------------|--------------------------------------|
| DIMENSIONS (L-W-H)" | 1.8 x 1.8 x 4.1"                     |
| WEIGHT              | 2.9 oz                               |
| POWER               | 2- POSITION SPRING CLIP TERMINAL     |
| DMX PORT            | 3- POSITION REMOVABLE TERMINAL BLOCK |
| INPUT               | 24 VDC                               |



# AX5-3

## Compact DMX Controller





**Default Programming** 

Static Colors: Color/ Pastel White

RGB Fade: Slow/ Med/ Fast

Dim Up Dim Down

Off

AX5 ships pre-programmed to factory default settings per application

Requires Approved DMX Signal Cable, Including Belden 9841 -Sold Separately

Requires D12-M-24 **Power Supply** 

Default programming subject to change without notice

### AX5-3 Wiring Diagram



© 2017 Aion LED. All Rights Reserved