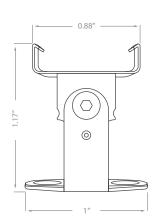

## 1" Pivot Mounting Clip

AT40-MC-P1

Compatible with: AT401 & AT402 WT401 & WT402

## 1" Pivot Mounting Clip

AT80-MC-P1

Compatible with: AT801 & AT802 WT801 & WT802