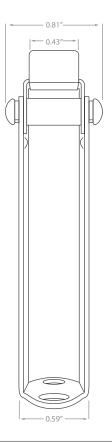

## 1" Pivot Mounting Clip

AT40-MC-P1

Compatible with: AT401 & AT402 WT401 & WT402

## 1" Pivot Mounting Clip

AT80-MC-P1

Compatible with: AT801 & AT802 WT801 & WT802