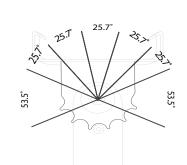

### STAND OFF PIVOT MOUNTING CLIPS

AT40-MC-P\*

## 1" Pivot Mounting Clip

AT40-MC-P1

Compatible with: AT401 & AT402 WT401 & WT402

## 3" Pivot Mounting Clip

AT40-MC-P3

Compatible with: AT401 & AT402 WT401 & WT402