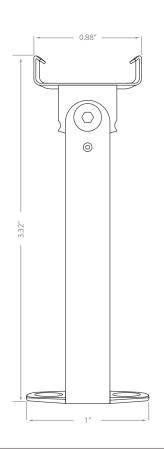

### STAND OFF PIVOT MOUNTING CLIPS

AT40-MC-P\*

## 1" Pivot Mounting Clip

AT40-MC-P1

Compatible with: AT401 & AT402 WT401 & WT402

## 3" Pivot Mounting Clip

AT40-MC-P3

Compatible with: AT401 & AT402 WT401 & WT402