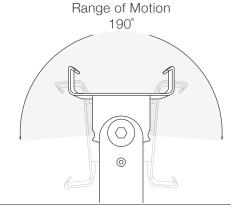

### STAND OFF PIVOT MOUNTING CLIPS

AT40-MC-P\*

## 1" Pivot Mounting Clip

AT40-MC-P1

Compatible with: AT401 & AT402 WT401 & WT402

## 3" Pivot Mounting Clip

AT40-MC-P3

Compatible with: AT401 & AT402 WT401 & WT402