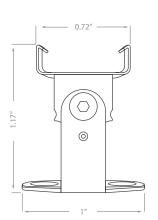

### STAND OFF PIVOT MOUNTING CLIPS

AT40-MC-P\*

## 1" Pivot Mounting Clip

AT40-MC-P1

Compatible with: AT401 & AT402 WT401 & WT402

## 3" Pivot Mounting Clip

AT40-MC-P3

Compatible with: AT401 & AT402 WT401 & WT402