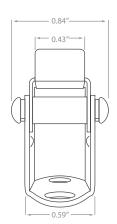

## 3" Pivot Mounting Clip

AT40-MC-P3

Compatible with: AT401 & AT402 WT401 & WT402

# 3" Pivot Mounting Clip

AT80-MC-P3

Compatible with: AT801 & AT802 WT801 & WT802