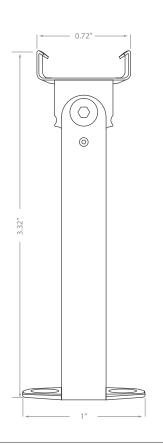

## 3" Pivot Mounting Clip

AT40-MC-P3

Compatible with: AT401 & AT402 WT401 & WT402

# 3" Pivot Mounting Clip

AT80-MC-P3

Compatible with: AT801 & AT802 WT801 & WT802