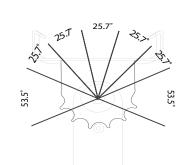

### STAND OFF PIVOT MOUNTING CLIPS

AT40-MC-P\*

## 1" Pivot Mounting Clip

AT40-MC-P1

Compatible with: AT401 & AT402 WT401 & WT402

## 3" Pivot Mounting Clip

AT40-MC-P3

Compatible with: AT401 & AT402 WT401 & WT402