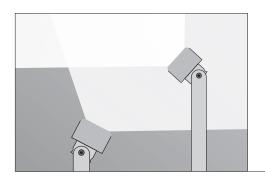

### STAND OFF PIVOT MOUNTING CLIPS

AT40-MC-P\*

## 1" Pivot Mounting Clip

AT40-MC-P1

Compatible with: AT401 & AT402 WT401 & WT402

## 3" Pivot Mounting Clip

AT40-MC-P3

Compatible with: AT401 & AT402 WT401 & WT402