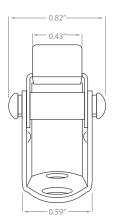

## 1" Pivot Mounting Clip

AT40-MC-P1

Compatible with: AT401 & AT402 WT401 & WT402

## 1" Pivot Mounting Clip

AT80-MC-P1

Compatible with: AT801 & AT802 WT801 & WT802