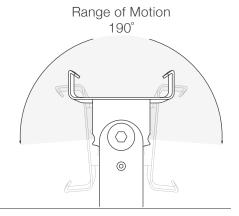

### STAND OFF PIVOT MOUNTING CLIPS

AT40-MC-P\*

## 1" Pivot Mounting Clip

AT40-MC-P1

Compatible with: AT401 & AT402 WT401 & WT402

## 3" Pivot Mounting Clip

AT40-MC-P3

Compatible with: AT401 & AT402 WT401 & WT402