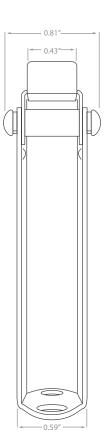

### STAND OFF PIVOT MOUNTING CLIPS

AT80-MC-P\*

## 1" Pivot Mounting Clip

AT80-MC-P1

Compatible with: AT801 & AT802 WT801 & WT802

# 3" Pivot Mounting Clip

AT80-MC-P3

Compatible with: AT801 & AT802 WT801 & WT802