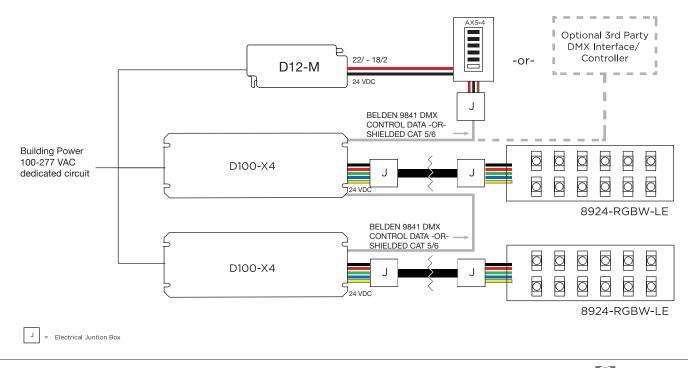

## AX5-4 Compact DMX Controller

AX5-4 Wiring Diagram

Component of a complete system including: Aion LED A-Track Light Engine, Aion LED A-Track housing with diffuser lens, & Aion LED driver (power supply). Dimmer not included. Approved dimmers, controls, power supplies, cable, & other components only. Contact Aion LED for questions regarding compatibility. Electrician installed. Strictly adhere to NEC & local building code. Limited 5-year warranty against manufacturing defects only, does not cover labor; voided by: inadequate ventilation, field modifications, installation by unqualified personnel, unapproved controls, drivers, cabling, other devices, not following installation guidelines & protocol, general negligence. Installer assumes all liability with regard to property & safety. This product is UL listed. See separate "Aion LED Warranty Terms" & additional instructional materials for more information. Authorized installers only. Systems tested prior to shipping. AIONLED.COM | (415) 255-AION Modified: September 11, 2017 © 2017 Aion LED. All Rights Reserved