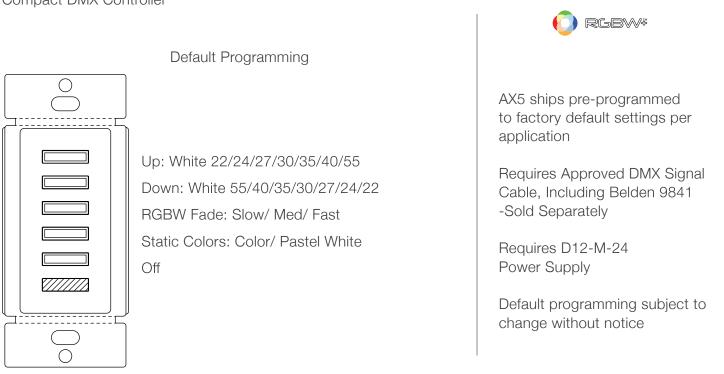

AX5-4 Compact DMX Controller

Image: Constant of the constant

Requires D12-M-24 Power Supply

| MODEL               | AX5-4                                |
|---------------------|--------------------------------------|
| DIMENSIONS (L-W-H)" | 1.8 x 1.8 x 4.1"                     |
| WEIGHT              | 2.9 oz                               |
| POWER               | 2- POSITION SPRING CLIP TERMINAL     |
| DMX PORT            | 3- POSITION REMOVABLE TERMINAL BLOCK |
| INPUT               | 24 VDC                               |