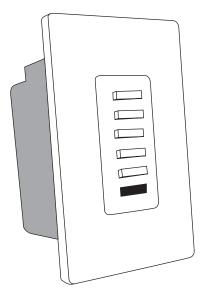

AX5-4 Compact DMX Controller

Image: Constant of the constant

Requires D12-M-24 Power Supply

| MODEL               | AX5-4                                |
|---------------------|--------------------------------------|
| DIMENSIONS (L-W-H)" | 1.8 x 1.8 x 4.1"                     |
| WEIGHT              | 2.9 oz                               |
| POWER               | 2- POSITION SPRING CLIP TERMINAL     |
| DMX PORT            | 3- POSITION REMOVABLE TERMINAL BLOCK |
| INPUT               | 24 VDC                               |