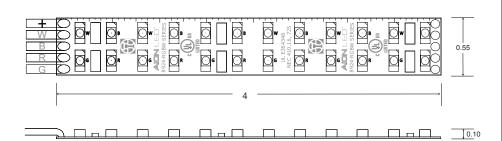

## 8924-RGBW-LE

High Rendering Color Tuning Fixture

UL Class 2

IP20 Dry Location

Custom Cut to Fit, Field Trimmable

50,000 Hour Minimum Lifespan

High Output/ 4 Channel (Common+)

5.8W/ ft. Discrete LEDs:

Red, Green, Blue & White

Max. Increment: 15 ft.

Min. Increment: 4 in.

Requires: Aion LED Driver, Aion LED Housing and Approved Controller -Sold Separately, Not Included

Tested as suitable for use within clothing closet spaces by ETL/ Intertek