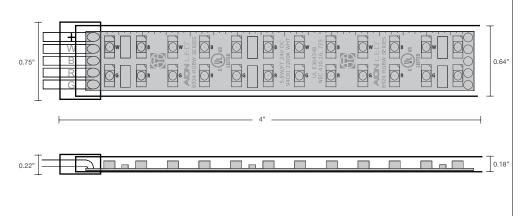

## 8924-RGBW-WR

High Rendering Color Tuning + White Wet Rated Fixture

High Output/ 4 Channel (Common+)

5.8W/ ft. Discrete LEDs: Red, Green, Blue & White

Max. Increment:

15 ft.

Min. Increment:

4 in.